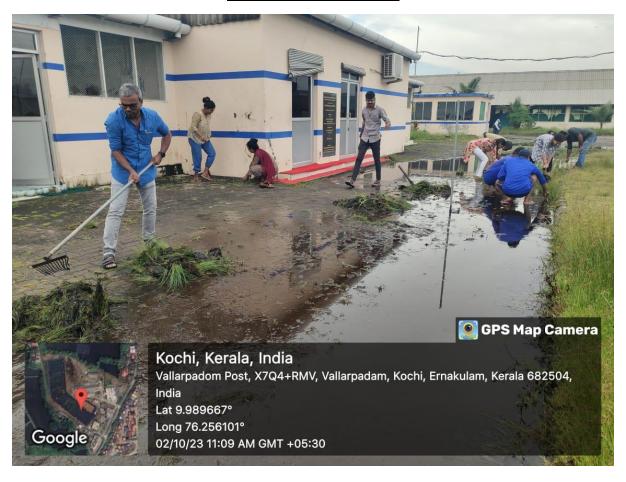

#### MPEDA - RGCA Multispecies Aquaculture Complex (MAC), Vallarpadam, <u>Ernakulam Dist, Kerala</u>

MPEDA - RGCA Domestication of Tiger Shrimp Project (DTSP), South Andaman