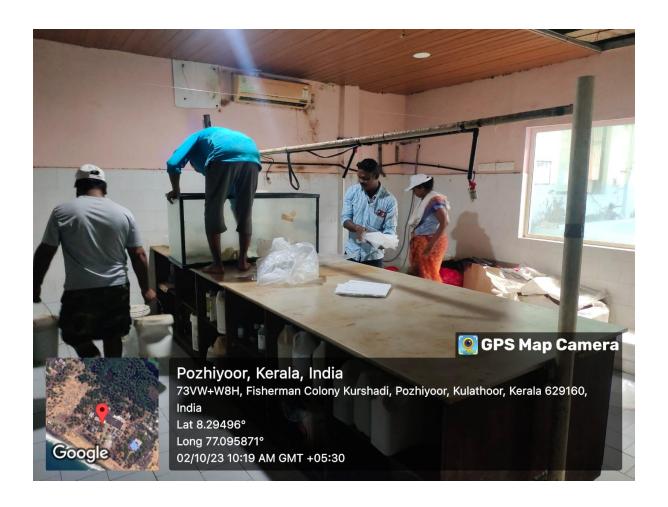

# MPEDA - RGCA Marine Finfish Hatchery Project (MFHP), Pozhiyoor, Thiruvananthapuram Dist, Kerala