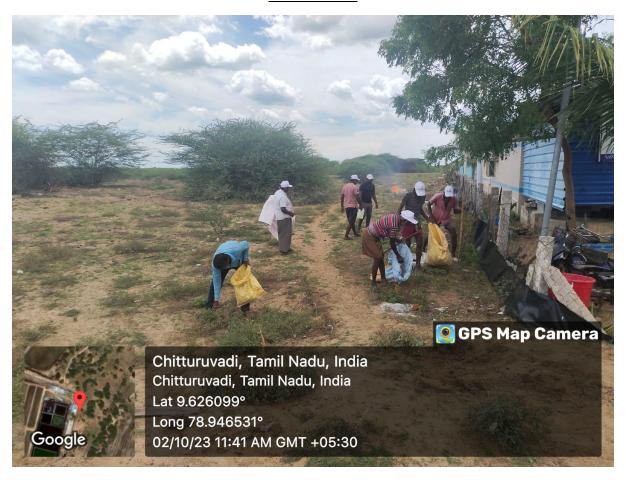

MPEDA - RGCA Artemia Demo Farm Project, Uppoor, Ramanathapuram Dist, <u>Tamil Nadu</u>