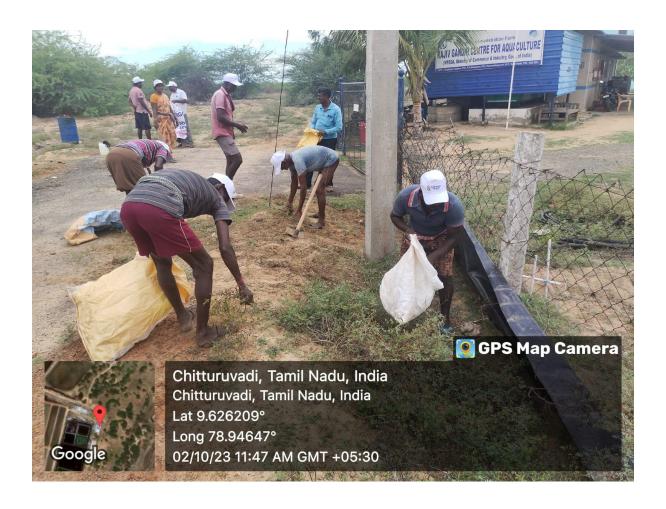

MPEDA - RGCA Artemia Demo Farm Project, Uppoor, Ramanathapuram Dist, <u>Tamil Nadu</u>