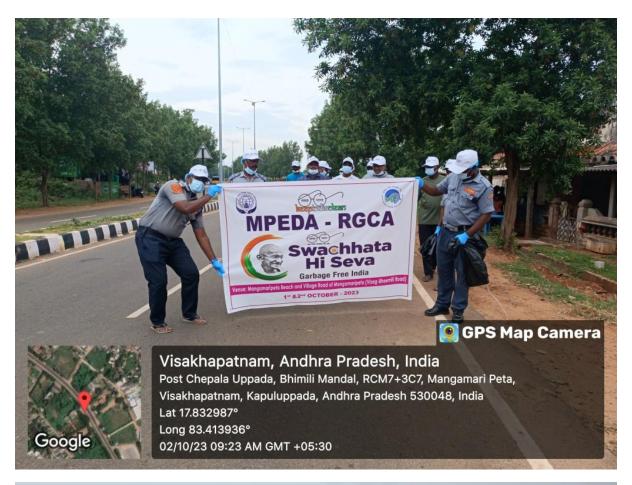

#### MPEDA - RGCA Brood Stock Multiplication Centre (BMC), Visakhapatnam, Andhra Pradesh

MPEDA - RGCA Tilapia Project, Manikonda, Krishna Dist, Andhra Pradesh