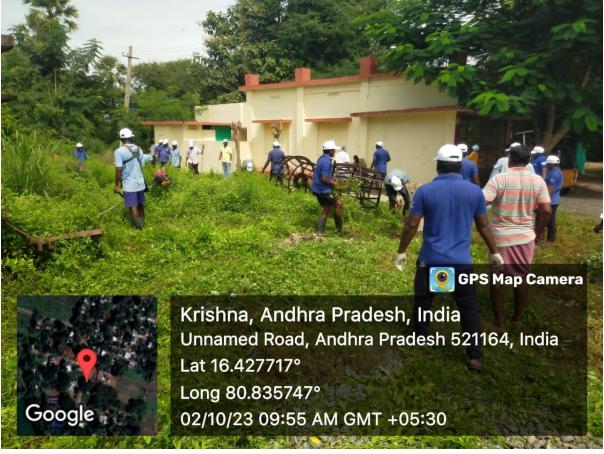

#### MPEDA - RGCA Brood Stock Multiplication Centre (BMC), Visakhapatnam, Andhra Pradesh

MPEDA - RGCA Tilapia Project, Manikonda, Krishna Dist, Andhra Pradesh