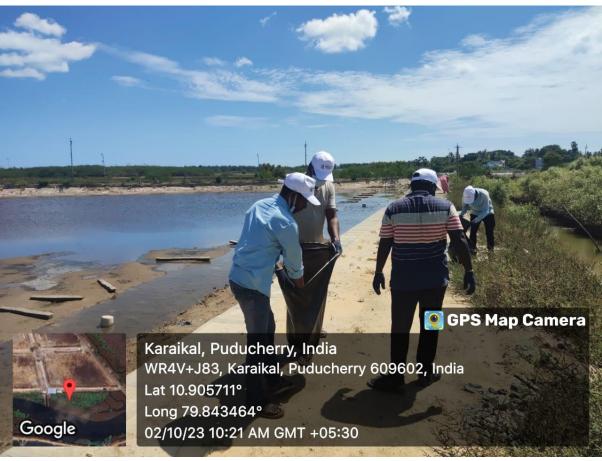

#### MPEDA - RGCA Shrimp Evaluation Unit (SEU), Rajakkamangalam, Kanyakumari Dist, Tamil Nadu

MPEDA - RGCA Aquaculture Demonstration Farm (ADF), Karaikal, UT of Pudhucherry