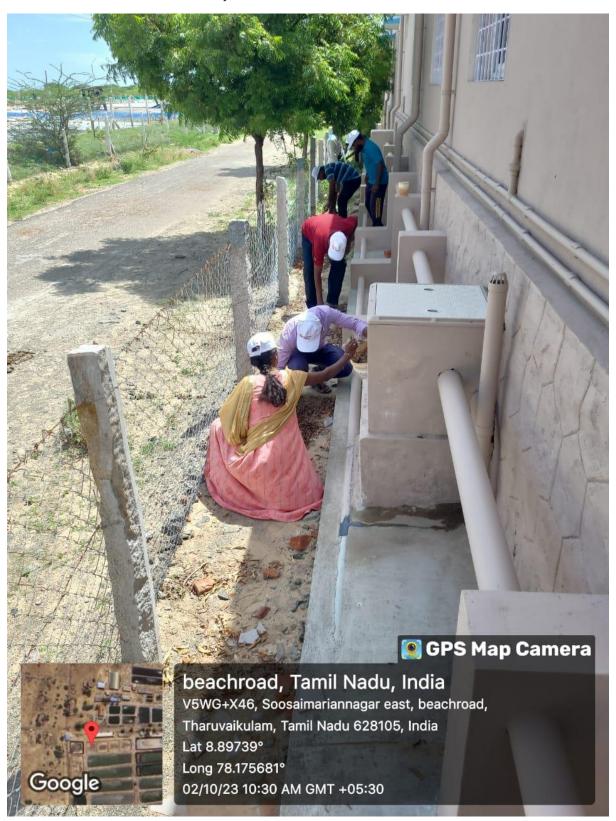

## MPEDA - RGCA Seabass and Mud Crab Hatcheries, Thoduvai, Sirkali TK, Mayiladuthurai Dist, Tamil Nadu

MPEDA - RGCA Aquatic Quarantine Facility (AQF), Chennai, Tamil Nadu

MPEDA - RGCA Artemia Project, Tharuvaikulam, Thoothukudi Dist, Tamil Nadu