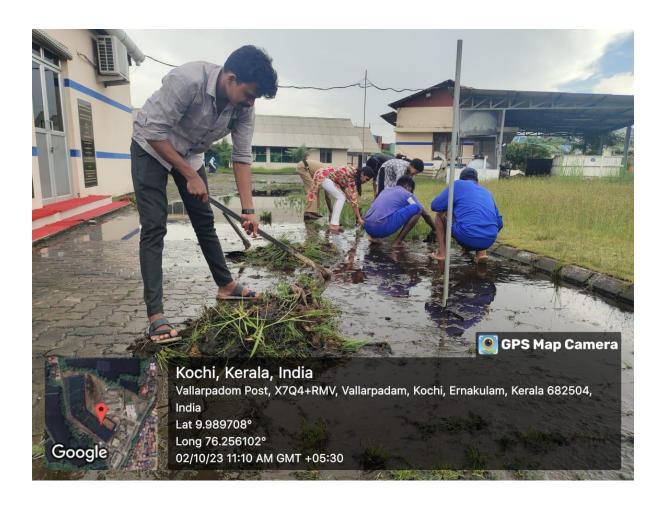

#### MPEDA - RGCA Multispecies Aquaculture Complex (MAC), Vallarpadam, <u>Ernakulam Dist, Kerala</u>

MPEDA - RGCA Domestication of Tiger Shrimp Project (DTSP), South Andaman