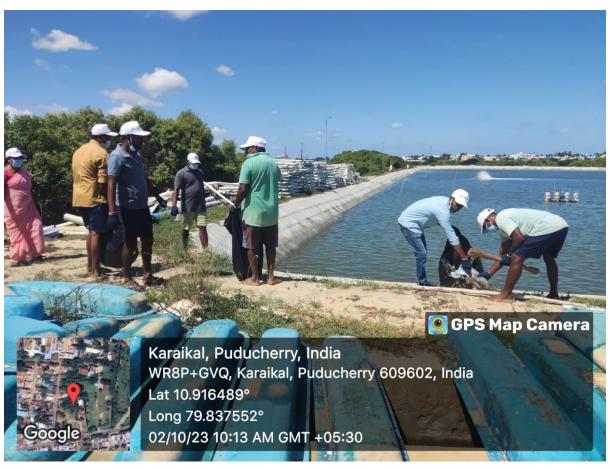

#### MPEDA - RGCA Shrimp Evaluation Unit (SEU), Rajakkamangalam, Kanyakumari Dist, Tamil Nadu

MPEDA - RGCA Aquaculture Demonstration Farm (ADF), Karaikal, UT of Pudhucherry