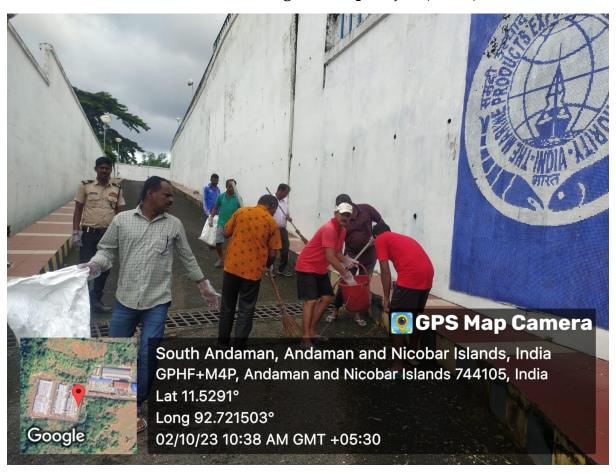

#### MPEDA - RGCA Multispecies Aquaculture Complex (MAC), Vallarpadam, <u>Ernakulam Dist, Kerala</u>

MPEDA - RGCA Domestication of Tiger Shrimp Project (DTSP), South Andaman