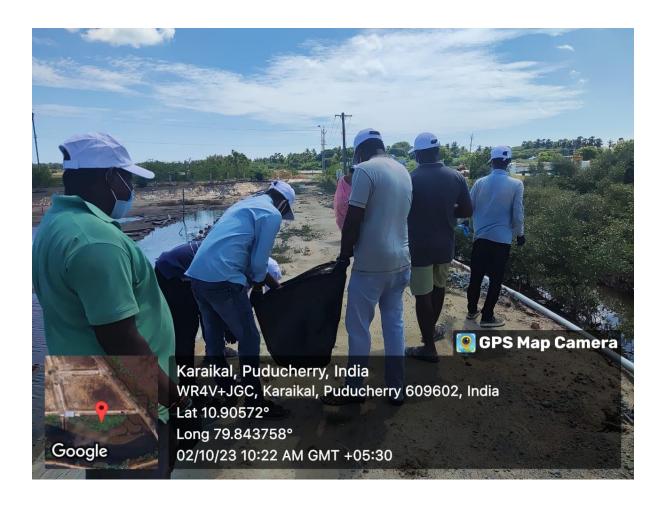

#### MPEDA - RGCA Shrimp Evaluation Unit (SEU), Rajakkamangalam, Kanyakumari Dist, Tamil Nadu

MPEDA - RGCA Aquaculture Demonstration Farm (ADF), Karaikal, UT of Pudhucherry