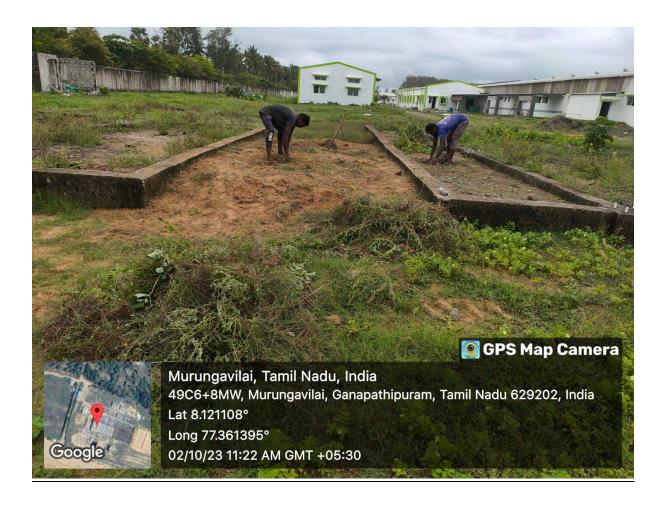

#### MPEDA - RGCA Shrimp Evaluation Unit (SEU), Rajakkamangalam, Kanyakumari Dist, Tamil Nadu

MPEDA - RGCA Aquaculture Demonstration Farm (ADF), Karaikal, UT of Pudhucherry