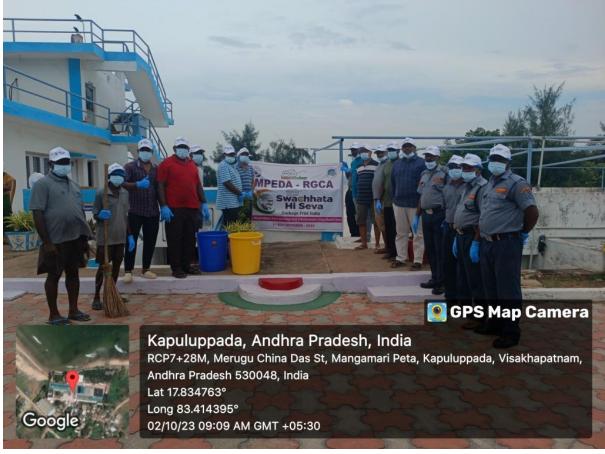

#### MPEDA - RGCA Brood Stock Multiplication Centre (BMC), Visakhapatnam, Andhra Pradesh

MPEDA - RGCA Tilapia Project, Manikonda, Krishna Dist, Andhra Pradesh