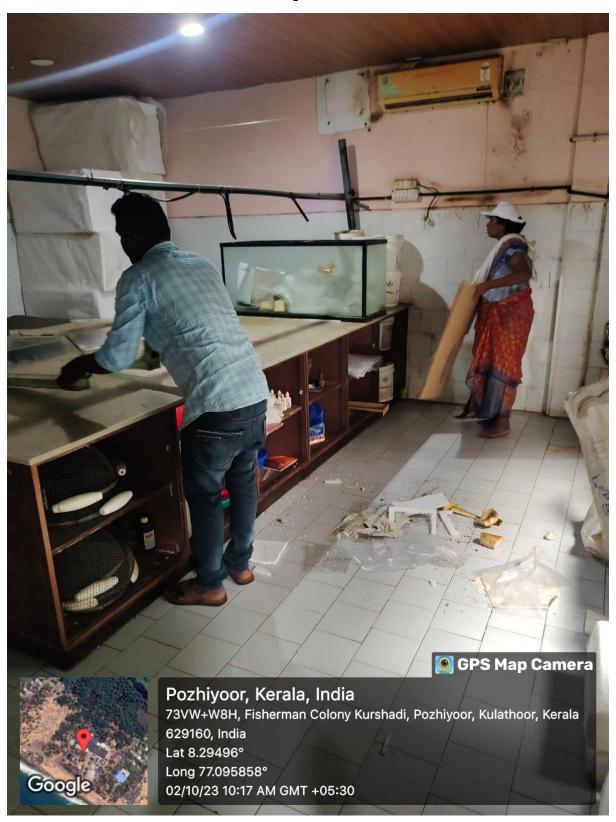

# MPEDA - RGCA Marine Finfish Hatchery Project (MFHP), Pozhiyoor, Thiruvananthapuram Dist, Kerala