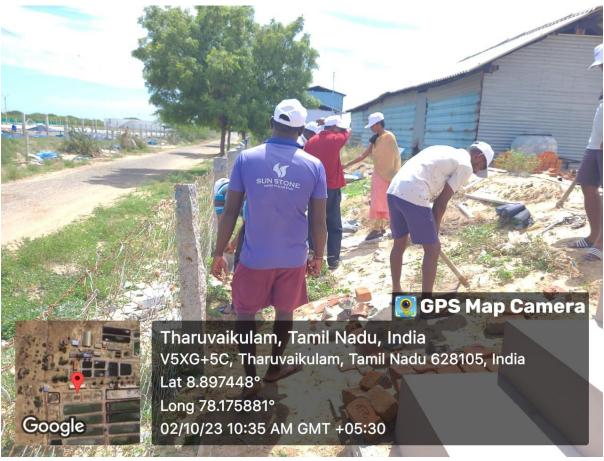

## MPEDA - RGCA Seabass and Mud Crab Hatcheries, Thoduvai, Sirkali TK, Mayiladuthurai Dist, Tamil Nadu

MPEDA - RGCA Aquatic Quarantine Facility (AQF), Chennai, Tamil Nadu

MPEDA - RGCA Artemia Project, Tharuvaikulam, Thoothukudi Dist, Tamil Nadu