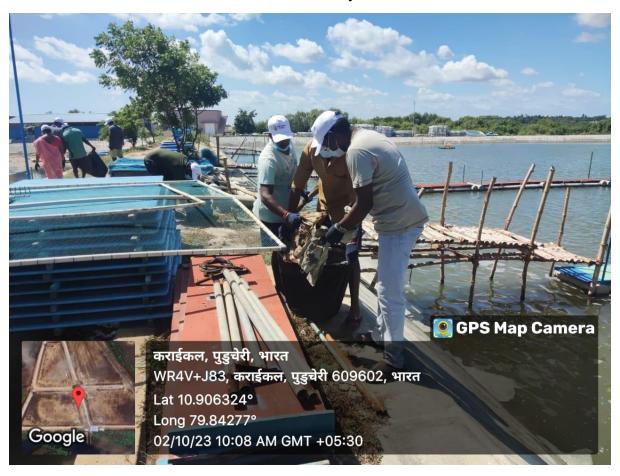

#### MPEDA - RGCA Shrimp Evaluation Unit (SEU), Rajakkamangalam, Kanyakumari Dist, Tamil Nadu

MPEDA - RGCA Aquaculture Demonstration Farm (ADF), Karaikal, UT of Pudhucherry