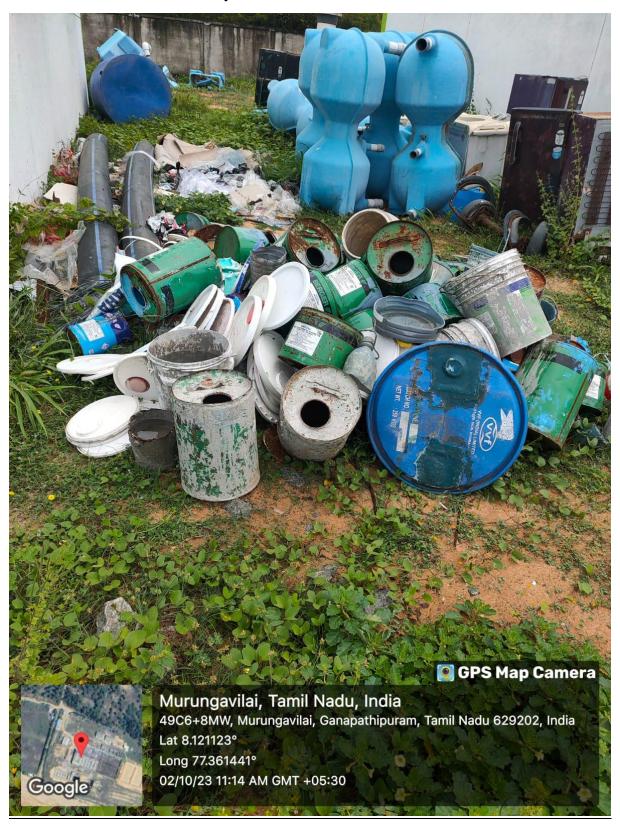

#### MPEDA - RGCA Shrimp Evaluation Unit (SEU), Rajakkamangalam, Kanyakumari Dist, Tamil Nadu

MPEDA - RGCA Aquaculture Demonstration Farm (ADF), Karaikal, UT of Pudhucherry